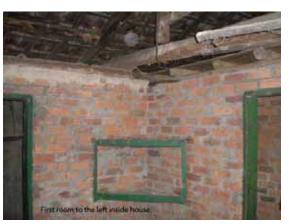

The house roof is old but the tiles seem to be good and it is water proof. The house needs totally renovating inside, the main living area has a concrete floor with a corridor down the middle with a room off each side and 3 more along the bottom (see plan). The internal divisions are made with brick and could easily be taken down to open the space up a bit more.