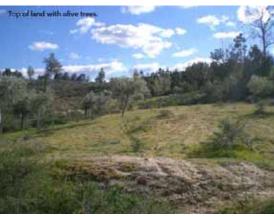

#### Wonderful Quinta with stone and brick house, plenty of olive and fruit trees and fabulous views

The 1.4 hectare land is good and fertile with around 80 olive trees and plenty of scope for keeping animals and growing vegetables. There are various fruit trees, orange and tangerine trees and two spring water wells.