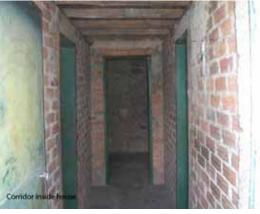

The house roof is old but the tiles seem to be good and it is water proof. The house needs totally renovating inside, the main living area has a concrete floor with a corridor down the middle with a room off each side and 3 more along the bottom (see plan). The internal divisions are made with brick and could easily be taken down to open the space up a bit more.