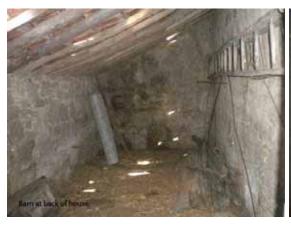

The house, with barn and storage attached, sits in the middle of the land and has a large overall footprint area 160m2. The stone work is good and the house is solid. The barn part is made of brick, part or all of it if desired could be renovated for additional living area.