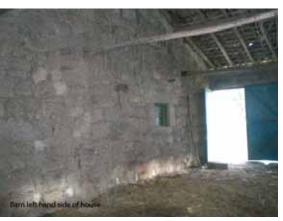

The house, with barn and storage attached, sits in the middle of the land and has a large overall footprint area 160m2. The stone work is good and the house is solid. The barn part is made of brick, part or all of it if desired could be renovated for additional living area.

The house roof is old but the tiles seem to be good and it is water proof. The house needs totally renovating inside, the main living area has a concrete floor with a corridor down the middle with a room off each side and 3 more along the bottom (see plan). The internal divisions are made with brick and could easily be taken down to open the space up a bit more.