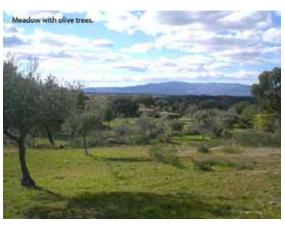

#### Wonderful Quinta with stone and brick house, plenty of olive and fruit trees and fabulous views

The 1.4 hectare land is good and fertile with around 80 olive trees and plenty of scope for keeping animals and growing vegetables. There are various fruit trees, orange and tangerine trees and two spring water wells.

At present there is no electricity connected but the nearest point is only 300 meters away so would not be costly to have connected if wanted.

The smallholding sits completely on it's own with beautiful natural surroundings and with outstanding far reaching views and no other properties in sight, only 1.5 km from the village. The access is a short dirt track in good condition.