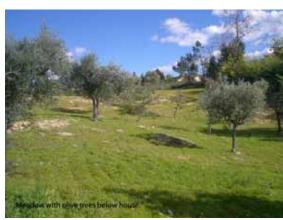

#### Wonderful Quinta with stone and brick house, plenty of olive and fruit trees and fabulous views

The 1.4 hectare land is good and fertile with around 80 olive trees and plenty of scope for keeping animals and growing vegetables. There are various fruit trees, orange and tangerine trees and two spring water wells.