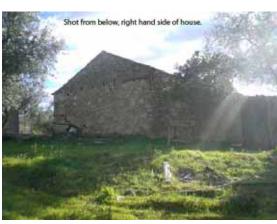

The house, with barn and storage attached, sits in the middle of the land and has a large overall footprint area 160m2. The stone work is good and the house is solid. The barn part is made of brick, part or all of it if desired could be renovated for additional living area.

The house roof is old but the tiles seem to be good and it is water proof. The house needs totally renovating inside, the main living area has a concrete floor with a corridor down the middle with a room off each side and 3 more along the bottom (see plan). The internal divisions are made with brick and could easily be taken down to open the space up a bit more.