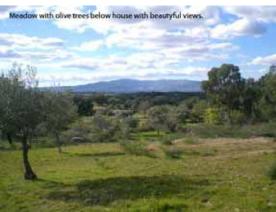

#### Wonderful Quinta with stone and brick house, plenty of olive and fruit trees and fabulous views

The 1.4 hectare land is good and fertile with around 80 olive trees and plenty of scope for keeping animals and growing vegetables. There are various fruit trees, orange and tangerine trees and two spring water wells.

At present there is no electricity connected but the nearest point is only 300 meters away so would not be costly to have connected if wanted.

The smallholding sits completely on it's own with beautiful natural surroundings and with outstanding far reaching views and no other properties in sight, only 1.5 km from the village. The access is a short dirt track in good condition.