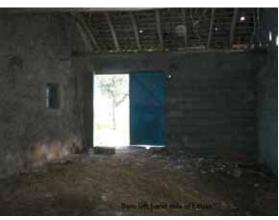

The house, with barn and storage attached, sits in the middle of the land and has a large overall footprint area 160m2. The stone work is good and the house is solid. The barn part is made of brick, part or all of it if desired could be renovated for additional living area.

The house roof is old but the tiles seem to be good and it is water proof. The house needs totally renovating inside, the main living area has a concrete floor with a corridor down the middle with a room off each side and 3 more along the bottom (see plan). The internal divisions are made with brick and could easily be taken down to open the space up a bit more.