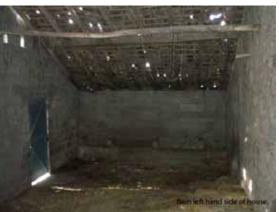

The house, with barn and storage attached, sits in the middle of the land and has a large overall footprint area 160m2. The stone work is good and the house is solid. The barn part is made of brick, part or all of it if desired could be renovated for additional living area.

The house roof is old but the tiles seem to be good and it is water proof. The house needs totally renovating inside, the main living area has a concrete floor with a corridor down the middle with a room off each side and 3 more along the bottom (see plan). The internal divisions are made with brick and could easily be taken down to open the space up a bit more.