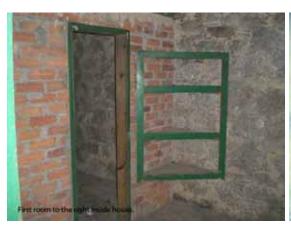

The house roof is old but the tiles seem to be good and it is water proof. The house needs totally renovating inside, the main living area has a concrete floor with a corridor down the middle with a room off each side and 3 more along the bottom (see plan). The internal divisions are made with brick and could easily be taken down to open the space up a bit more.