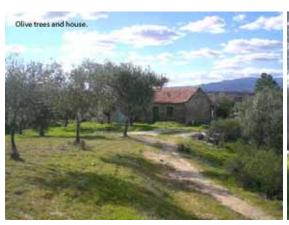

#### Wonderful Quinta with stone and brick house, plenty of olive and fruit trees and fabulous views

The 1.4 hectare land is good and fertile with around 80 olive trees and plenty of scope for keeping animals and growing vegetables. There are various fruit trees, orange and tangerine trees and two spring water wells.

The house, with barn and storage attached, sits in the middle of the land and has a large overall footprint area 160m2. The stone work is good and the house is solid. The barn part is made of brick, part or all of it if desired could be renovated for additional living area.