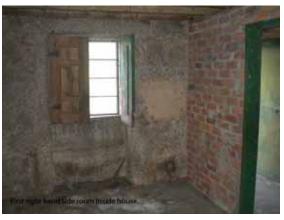

The house, with barn and storage attached, sits in the middle of the land and has a large overall footprint area 160m2. The stone work is good and the house is solid. The barn part is made of brick, part or all of it if desired could be renovated for additional living area.

The house roof is old but the tiles seem to be good and it is water proof. The house needs totally renovating inside, the main living area has a concrete floor with a corridor down the middle with a room off each side and 3 more along the bottom (see plan). The internal divisions are made with brick and could easily be taken down to open the space up a bit more.