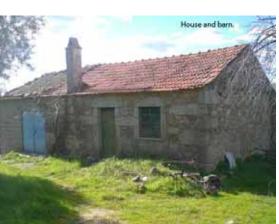

The house, with barn and storage attached, sits in the middle of the land and has a large overall footprint area 160m2. The stone work is good and the house is solid. The barn part is made of brick, part or all of it if desired could be renovated for additional living area.

The house roof is old but the tiles seem to be good and it is water proof. The house needs totally renovating inside, the main living area has a concrete floor with a corridor down the middle with a room off each side and 3 more along the bottom (see plan). The internal divisions are made with brick and could easily be taken down to open the space up a bit more.