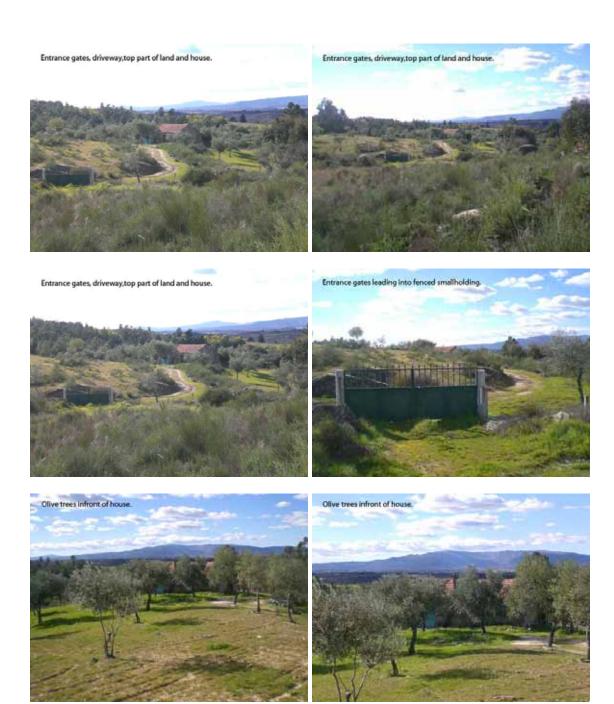

# Quinta São Miguel da Acha São Miguel da Acha, Fundão 46,000 Euros

Entrance gates, driveway,top part of land and house.

#### Wonderful Quinta with stone and brick house, plenty of olive and fruit trees and fabulous views

The 1.4 hectare land is good and fertile with around 80 olive trees and plenty of scope for keeping animals and growing vegetables. There are various fruit trees, orange and tangerine trees and two spring water wells.