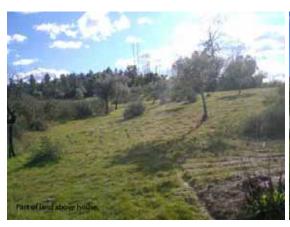

# Quinta São Miguel da Acha São Miguel da Acha, Fundão 46,000 Euros

Entrance gates, driveway,top part of land and house.

#### Wonderful Quinta with stone and brick house, plenty of olive and fruit trees and fabulous views

The 1.4 hectare land is good and fertile with around 80 olive trees and plenty of scope for keeping animals and growing vegetables. There are various fruit trees, orange and tangerine trees and two spring water wells.

At present there is no electricity connected but the nearest point is only 300 meters away so would not be costly to have connected if wanted.

The smallholding sits completely on it's own with beautiful natural surroundings and with outstanding far reaching views and no other properties in sight, only 1.5 km from the village. The access is a short dirt track in good condition.