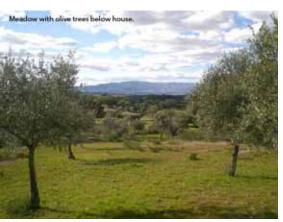

#### Wonderful Quinta with stone and brick house, plenty of olive and fruit trees and fabulous views

The 1.4 hectare land is good and fertile with around 80 olive trees and plenty of scope for keeping animals and growing vegetables. There are various fruit trees, orange and tangerine trees and two spring water wells.

At present there is no electricity connected but the nearest point is only 300 meters away so would not be costly to have connected if wanted.

The smallholding sits completely on it's own with beautiful natural surroundings and with outstanding far reaching views and no other properties in sight, only 1.5 km from the village. The access is a short dirt track in good condition.