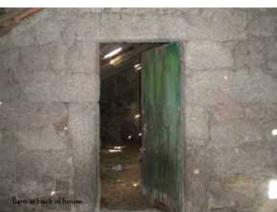

The house, with barn and storage attached, sits in the middle of the land and has a large overall footprint area 160m2. The stone work is good and the house is solid. The barn part is made of brick, part or all of it if desired could be renovated for additional living area.