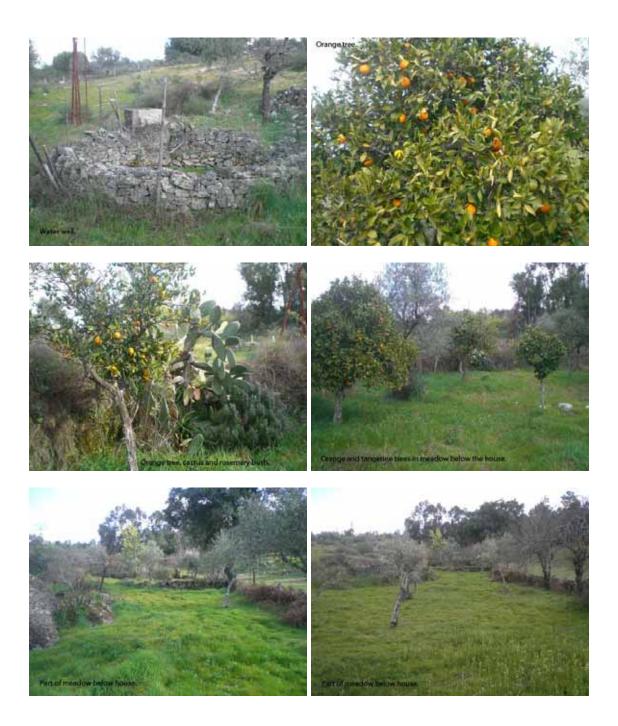

#### Wonderful Quinta with stone and brick house, plenty of olive and fruit trees and fabulous views

The 1.4 hectare land is good and fertile with around 80 olive trees and plenty of scope for keeping animals and growing vegetables. There are various fruit trees, orange and tangerine trees and two spring water wells.