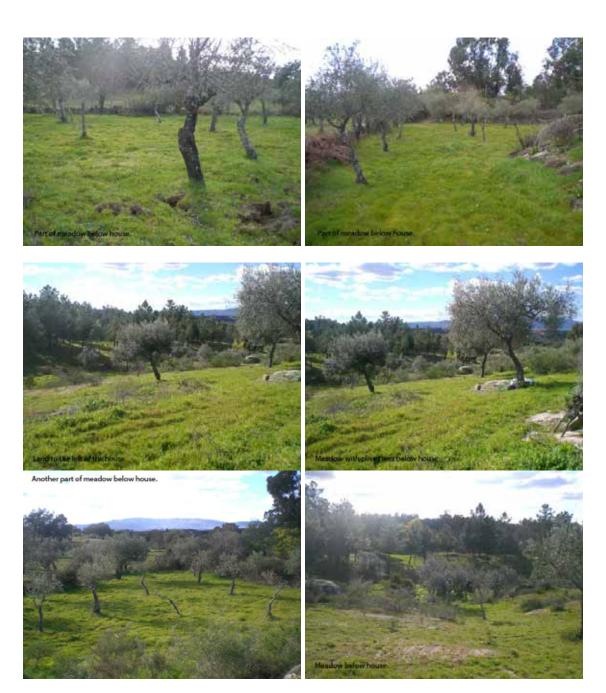

#### Wonderful Quinta with stone and brick house, plenty of olive and fruit trees and fabulous views

The 1.4 hectare land is good and fertile with around 80 olive trees and plenty of scope for keeping animals and growing vegetables. There are various fruit trees, orange and tangerine trees and two spring water wells.