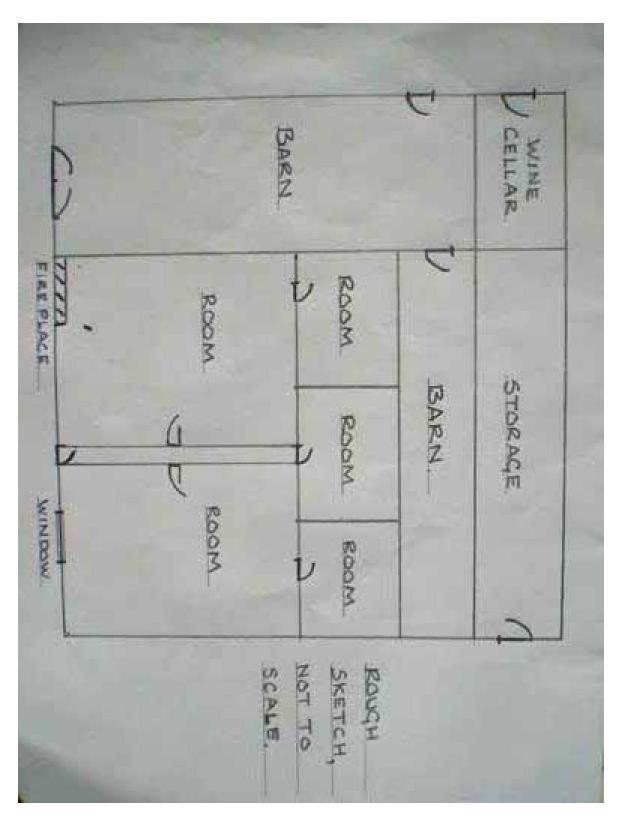

The house, with barn and storage attached, sits in the middle of the land and has a large overall footprint area 160m2. The stone work is good and the house is solid. The barn part is made of brick, part or all of it if desired could be renovated for additional living area.

The house roof is old but the tiles seem to be good and it is water proof. The house needs totally renovating inside, the main living area has a concrete floor with a corridor down the middle with a room off each side and 3 more along the bottom (see plan). The internal divisions are made with brick and could easily be taken down to open the space up a bit more.